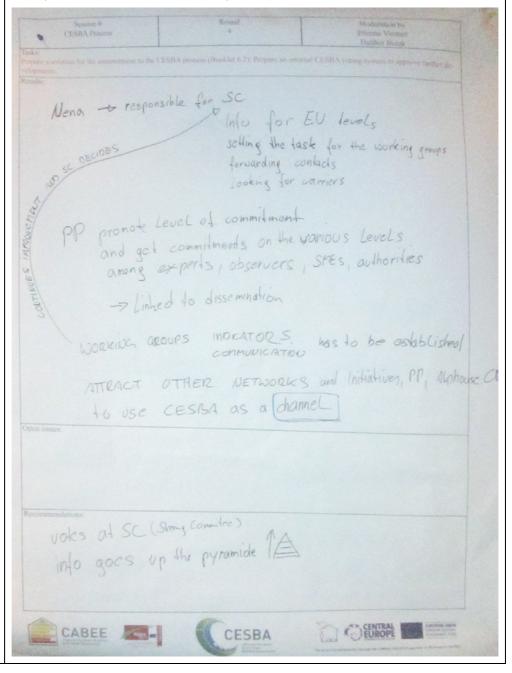

Prepare a draft solution for the commitment to the CESBA process (Booklet 6.2) (e.g. on the booklet); Prepare a solution for continual improvement of CESBA. VARIOUS KIND OF COMMITMENT (LEVELS): STEERING Can. STRATEGY WHAT TACTIC DESS. HOW meets once a year no need for travelling but use occassions Skype, websenings, emuil, phone as exchange send one person to SC CESBA WORKING GROUPS · INDICATORS · COMMUNICATION CESBA AMBASADORS GOING OUT Opt CESBA EDITORS (WIKI) PRODUING INFO OURTION OF INFO AND FORMULATION FOR SPORTIONS when they are contacted they provide CESBA EXPERTS WORKING WITH CESTA Rec CESBA USERS but allow CESGA to make them visible ERESTED IN INFO SUBSCRIPTION FOR THE NEWSCOTTER DO Pulsic Addresses