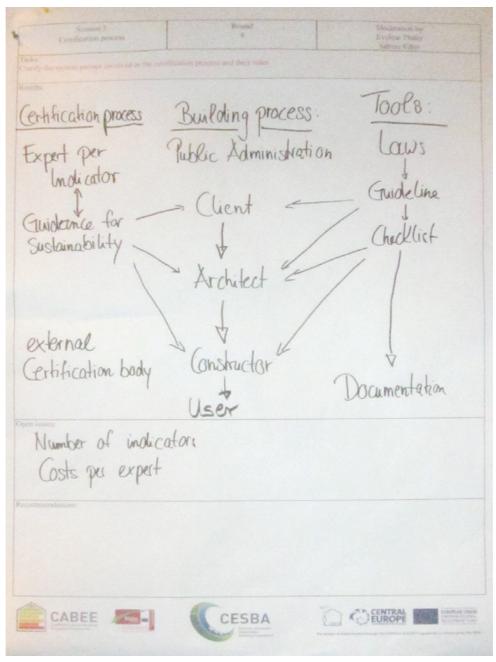

## **Session 3 - Certification process**

| Round | Time                       | Moderation: Eveline Thaler, Lucerne University of Applied Sciences and Arts and Sabine Erber, Energieinstitut Vorarlberg Reference to the CESBA-Booklet draft: chapter 3                                                                                                                                                                                                                                                                                                                                                                                                                                                                                                                                                                                                                                                                                                                                                                                                                                                                                                                                                                                                                                                                                                                                                                                                                                                                                                                                                                                                                                                                                                                                                                                                                                                                                                                                                                                                                                                                                                                                                       |
|-------|----------------------------|--------------------------------------------------------------------------------------------------------------------------------------------------------------------------------------------------------------------------------------------------------------------------------------------------------------------------------------------------------------------------------------------------------------------------------------------------------------------------------------------------------------------------------------------------------------------------------------------------------------------------------------------------------------------------------------------------------------------------------------------------------------------------------------------------------------------------------------------------------------------------------------------------------------------------------------------------------------------------------------------------------------------------------------------------------------------------------------------------------------------------------------------------------------------------------------------------------------------------------------------------------------------------------------------------------------------------------------------------------------------------------------------------------------------------------------------------------------------------------------------------------------------------------------------------------------------------------------------------------------------------------------------------------------------------------------------------------------------------------------------------------------------------------------------------------------------------------------------------------------------------------------------------------------------------------------------------------------------------------------------------------------------------------------------------------------------------------------------------------------------------------|
| 1     | Mon<br>16.00<br>–<br>18.00 | Introduction to the session by the moderator Input by Sebastien Eyraud, ASDER - "Mass certification: Questions by the local energy agency"  Task for this workshop round 1:  © Composition of the different certification processes of the current sustainable standards used in each region / country (incl. role of the involved partners, costs, regional / local legal framework and quality control)                                                                                                                                                                                                                                                                                                                                                                                                                                                                                                                                                                                                                                                                                                                                                                                                                                                                                                                                                                                                                                                                                                                                                                                                                                                                                                                                                                                                                                                                                                                                                                                                                                                                                                                      |
|       |                            | Description of different different continuous processes:  Description of different different certification processes:  - different systems in each country - different knders                                                                                                                                                                                                                                                                                                                                                                                                                                                                                                                                                                                                                                                                                                                                                                                                                                                                                                                                                                                                                                                                                                                                                                                                                                                                                                                                                                                                                                                                                                                                                                                                                                                                                                                                                                                                                                                                                                                                                  |
|       |                            | - different levels / ambitions  - different organisations, methodologies  - different costs  - different                                                                                                                                                                                                                                                                                                                                                                                                                                                                                                                                                                                                                                                                                                                                                                                                                                                                                                                                                                                                                                                                                                                                                                                                                                                                                                                                                                                                                                                                                                                                                                                                                                                                                                                                                                                                                                                                                                                                                                                                                       |
|       |                            | P finding understandable values  Recommendations:  Collecting advantages                                                                                                                                                                                                                                                                                                                                                                                                                                                                                                                                                                                                                                                                                                                                                                                                                                                                                                                                                                                                                                                                                                                                                                                                                                                                                                                                                                                                                                                                                                                                                                                                                                                                                                                                                                                                                                                                                                                                                                                                                                                       |
|       |                            | CABEE  CESBA  CE |

## Task for this workshop round 4:

Clarify the system partner involved in the certification process and their roles

5 Tue

19.00

open end